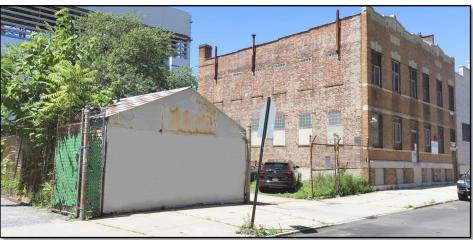

## 37-28 9<sup>TH</sup> STREET LONG ISLAND CITY, QUEENS 11101 RENOVATE, USE, AND DEVELOP IN LIC! 9,450 SF BUILDING & YARD FOR SALE

- 10,000 SF TOTAL PLOT SIZE (100' × 100')
- 9,450 SF THREE-FLOOR LOFT BUILDING
  - 11' CEILINGS
  - HEAVY POWER
  - FULLY-SPRINKLERED
  - LIFT ACCESSING ALL FLOORS
  - NATURAL LIGHT
- 6,850 SF FENCED YARD
- ZONED MI-3 (5 F.A.R.)
- BUILDABLE TO 50,000 SF AS-OF-RIGHT
- REAL ESTATE TAXES: \$24,517.00 PER ANNUM
- BLOCKS FROM BNW7EMR