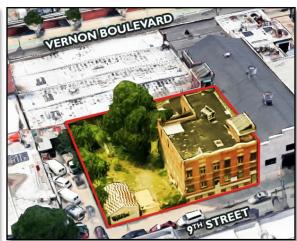

## 37-28 9<sup>TH</sup> STREET LONG ISLAND CITY, QUEENS 11101 RENOVATE, USE, AND DEVELOP IN LIC! 9,450 SF BUILDING & YARD FOR SALE

- 10,000 SF TOTAL PLOT SIZE (100' × 100')
- 9,450 SF THREE-FLOOR LOFT BUILDING
  - 11' CEILINGS
  - HEAVY POWER
  - FULLY-SPRINKLERED
  - LIFT ACCESSING ALL FLOORS
  - NATURAL LIGHT
- 6,850 SF FENCED YARD
- ZONED MI-3 (5 F.A.R.)
- BUILDABLE TO 50,000 SF AS-OF-RIGHT
- REAL ESTATE TAXES: \$24,517.00 PER ANNUM
- BLOCKS FROM BNW7EMR